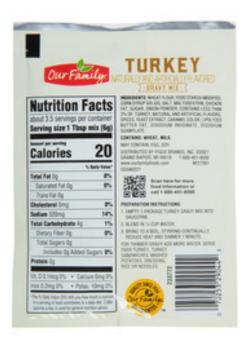

### **Item Info**

Item Number

866606

Number In Pallet 259

Item Description
Turkey Gravy Mix 24/.75oz

Brand Our Family

Product Class Gravy

Case UPC 07025329044

## **Item Ingredients**

Wheat Flour, Food Starch-Modified, Cor Syrup Solids, Salt, Maltodextrin, Chicken Fat, Sugar, Onion Powder, Contains less than 2% of: Turkey, Natural and Artificial Flavors, Spices Yeast Extract, Caramel Color, Lipolyzed Butter Fat, Disodium Inosinate, Disodium Guanylate.Contains wheat, milk.May contain egg, soy.

# **Nutrition Facts**

about 3.5 servings per container

#### Serving size

#### 1Tbsp mix (6g)

#### Amount Per Serving

## Calories

## 20

| %                                                                                                                                                         | Daily Value* |
|-----------------------------------------------------------------------------------------------------------------------------------------------------------|--------------|
| Total Fat 0g                                                                                                                                              | 0%           |
| Saturated Fat 0g                                                                                                                                          | 0%           |
| Trans Fat 0g                                                                                                                                              |              |
| Cholesterol 0mg                                                                                                                                           | 0%           |
| Sodium 320mg                                                                                                                                              | 14%          |
| Total Carbohydrate 4g                                                                                                                                     | 1%           |
| Dietary Fiber 0g                                                                                                                                          | 0%           |
| Total Sugars 0g                                                                                                                                           |              |
| Includes 0g Added Sugars                                                                                                                                  | 0%           |
| Protein 0g                                                                                                                                                |              |
| Vitamin D 0mcg                                                                                                                                            | 0%           |
| Calcium 0mg                                                                                                                                               | 0%           |
| Iron Omg                                                                                                                                                  | 0%           |
| Potassium 10mg                                                                                                                                            | 0%           |
| * The % Daily Value (DV) tells you how much a nutr<br>a serving of food contributes to a daily diet. 2,000<br>a day is used for general nutrition advice. |              |